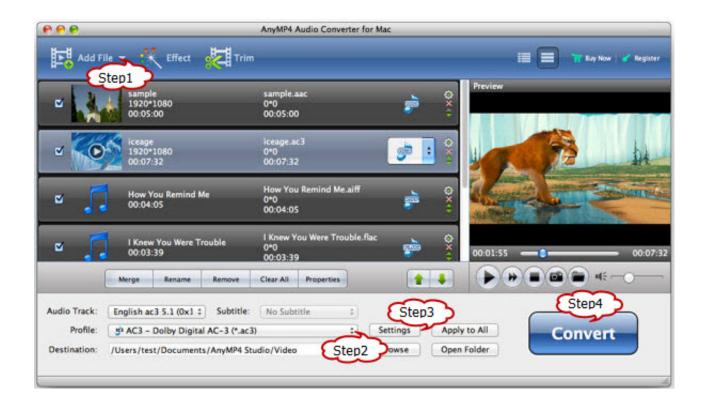

# **Free Download**



### Motu 8 Pre Driver Update Download Full Version



Motu 8 Pre Driver Update Download Full Version

# Free Download



I've used MOTU products before without any issues, and my expectations of the quality of this item were high.. 0 or higher driver' for Windows 7 How can I tell I have the proper one? I have a GeForce FX 5200.

#### 1. motu driver update

com on your Windows 7 system MOTU FireWire, USB2 and PCI audio interfaces Fully-qualified 64-bit and 32-bit Windows 7 device drivers for all MOTU FireWire, USB2 and PCI audio interfaces are now available here.

# motu driver update

motu driver update, motu m4 driver update Multifunction Calibrator Hg300-3

Developing software and hardware products for the Macintosh and PC Products description, support and download area.. If you own an iLok, update your PACE extensions If you own a MOTU v