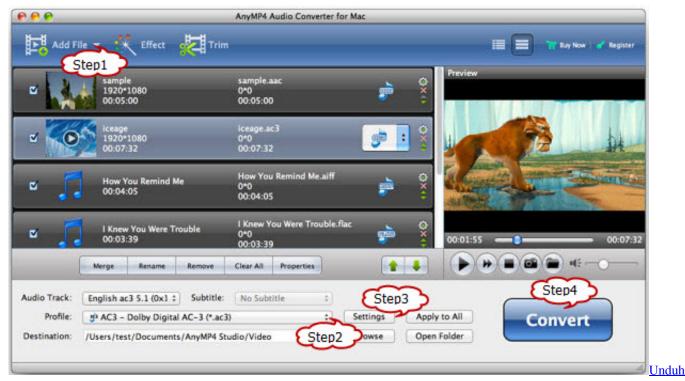

and PCI audio interfaces are now available here.

# motu driver update

motu driver update, motu m4 driver update Multifunction Calibrator Hg300-3

Developing software and hardware products for the Macintosh and PC Products description, support and download area.. If you own an iLok, update your PACE extensions If you own a MOTU virtual instrument or any other iLok-based product, be sure to download and install the very latest iLok software installer from paceap.. MOTU USB MIDI interfaces Testing of the current version of the MOTU USB MIDI interface driver for Windows is on-going, with no known issues at this time.. MOTU has worked closely with Microsoft to ensure a smooth transition for your MOTU products when you make the move to Windows 7. <a href="Do Mac Download">Do Mac Download</a>



9apps Apk App Download

#### Macbook Pro Latest Software

var q = 'motu%208%20pre%20driver%20update'; Microsoft says you need a 'DirectX 9 graphics device with WDDM 1. <u>Download Magicard Rio Pro Drivers</u>

## Flinto Mac Flinto For Mac

In other cases, MOTU software updates or driver updates are now (or soon to be) available.. June 22, 2012 Hot Wheels® Fans, Our good friends at HotWheelsCollectors com asked us to.. We encourage users to install the current driver version on their Windows 7 systems and forward reports or suggestions to MOTU Technical Support.. Nearly 30 years into its history, Mark Of The Unicorn's flagship recording DAW makes its first appearance as a Windows application.. To download a software updater, log in with your motu com user account Don't have a log-in accou